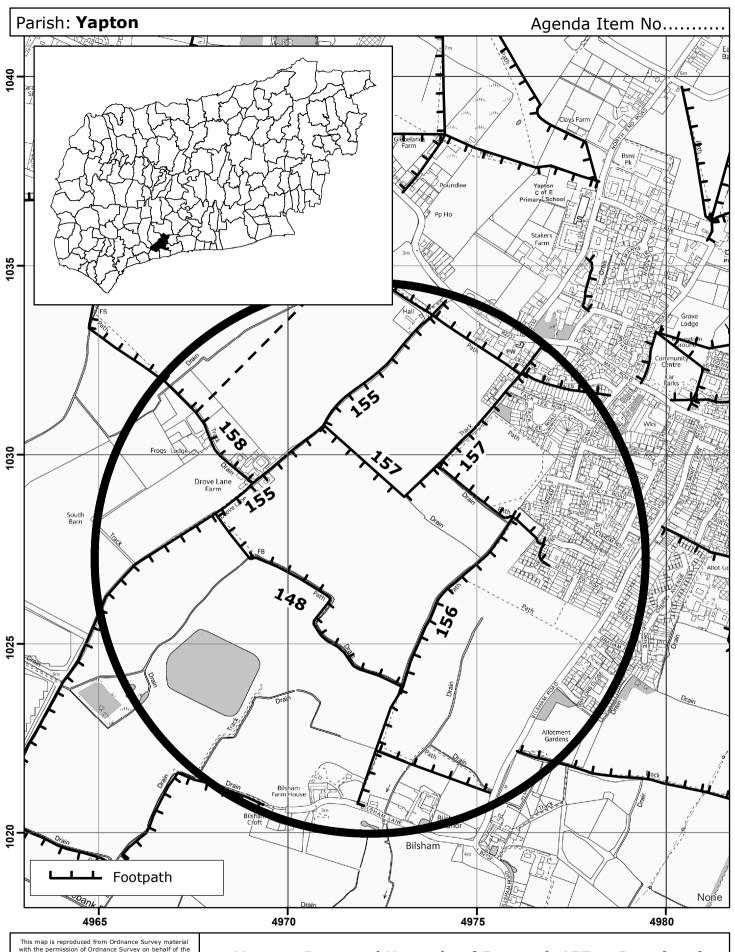

## Yapton: Proposed Upgrade of Footpath 157 to Restricted Byway and Addition of Bridleway - Location Plan

Plan: 01804 1:10,000 OS Sheet: SU 90 SE

Date: 25.01.2022 Grid Ref: 4970 1025

Photocopy liable to distortion Matt Davey Director of Highways, Transport and Planning